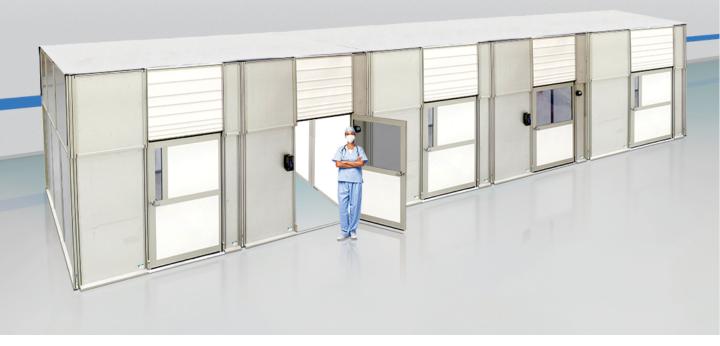

Freestanding Multi-Room Isolation Pods

## Walls

- Panels with aluminum frame, 3-Layer aluminum/steel/insulation core, corner braces
- Extendable from 6' 10" to 10' 3"
- · Flexible Corners or T intersections as required

### Door

• 54" hinged door, optional transparent mid-glass or vision panel

## Pod

 10 rooms/pod (can configure as needed)