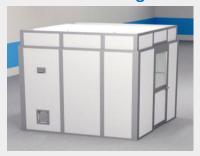

# 10' x 10' Free Standing Anteroom

Ceilings offer options for free-standing rooms or corridor tunnels