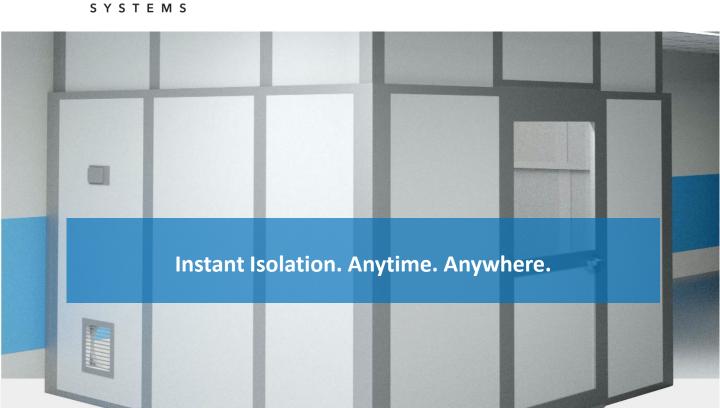

# **COVID-19 Isolation Solutions**



STARC is the premier temporary containment solution that provides unmatched benefits to help safely contain infectious outbreaks.



Negative air capability to exceed ICRA Class IV requirements



**Quick and easy** to install to create instant isolation



Easily disinfected and sterilized with common cleaners and solutions



Easily and quickly reconfigured and expanded as needed

# **Four Common Anteroom and Containment Configurations**

### 4' x 6' Anteroom



Sets up in minutes with no dust or debris

# **Isolation Hallway**



Ideal for providing containment across multiple rooms and areas

## 10' x 10' Anteroom



Suitable space for multiple medical personnel

# 10' x 10' Free Standing Anteroom



Ceilings offer options for free-standing rooms or corridor tunnels

## **Additional