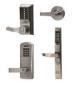

isolation



Easily disinfected and sterilized with common cleaners and solutions



Easily and quickly reconfigured and expanded as needed

# **Four Common Anteroom and Containment Configurations**

### 4' x 6' Anteroom



Sets up in minutes with no dust or debris

# **Isolation Hallway**



Ideal for providing containment across multiple rooms and areas

## 10' x 10' Anteroom



Suitable space for multiple medical personnel

# 10' x 10' Free Standing Anteroom



Ceilings offer options for free-standing rooms or corridor tunnels

## **Additional Accessories**

Available options to create complete isolation solutions.



#### **Doors**

Hinged & sliding, both with available half or full vision kits.



#### **Manometers**

Multiple options available with varying degrees of functionality.



#### Locks

Multiple options providing various levels of security.



#### **Wall Interface**

Guarantees an airtight seal.