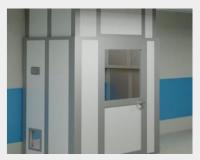

# **Isolation Hallway**

Ideal for providing containment across multiple rooms and areas