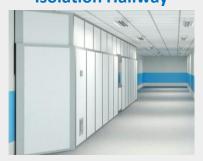

# **COVID-19 Isolation Solutions**



STARC is the premier temporary containment solution that provides unmatched benefits to help safely contain infectious outbreaks.



Negative air capability to exceed ICRA Class IV requirements



**Quick and easy** to install to create instant isolation



Easily disinfected and sterilized with common cleaners and solutions



Easily and quickly reconfigured and expanded as needed

# **Four Common Anteroom and Containment Configurations**

### 4' x 6' Anteroom



Sets up in minutes with no dust or debris

# **Isolation Hallway**



Ideal for providing containment across multiple rooms and areas

## 10' x 10' Anteroom



Suitable space for multiple medical personnel

# 10' x 10' Free Standing Anteroom



Ceilings offer options for free-standing rooms or corridor tunnels

## **Additional Accessories**

Available options to create complete isolation solutions.



#### **Doors**

Hinged & sliding, both with available half or full vision kits.



#### **Manometers**

Multiple options available with varying degrees of functionality.



#### Locks

Multiple options providing various levels of security.



#### **Wall Interface**

Guarantees an airtight seal.